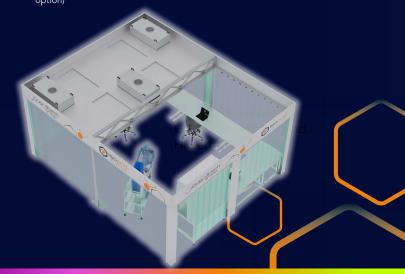

#### **KEY INFORMATION**

- Branding Printed vinyl graphics or full wraps on request
- Sizes 3x2m, 3x3m, 3x4m, 4x4m, 3x5m\* (all standard sizes bespoke options also
- Personnel Airlock 1.5×1.5m\* (On 4x4m model PAL is 1.5x2m)
- Material Airlock 1.5x2m\*
- Classifications ISO6, 7, 8, CNC\* (Bespoke ISO5 and cGMP models also available)
- Ceiling Height 2.1m\* (Bespoke heights available)
- Furniture Full fit-out available. To view the range
- **Equipment** Full fit-out available. To view the range
- Power & Network 2 x 13amp sockets. Fuse board included.\* (Additional 13-amp sockets and CAT6A data ports available in bespoke configurations)
- Lighting 600 x 600mm LED lighting panels.\* Surface-mounted panels. (Flushmounted LED and 1200 x 600mm available as bespoke option)
- Filtration GT Flow Plus AC Fan Filter Units with roomside change and gel seal
- Air Conditioning Not available as standard. For more information on the different HVAC options available, please consult a member of the Isopod team
- \*Standard model option

#### STRUCTURAL FEATURES

- External Shell GT Strip Max PVC strip curtain (available in width range of 100mm - 400mm, 1mm to 4mm thickness. Fire resistant and ant-static variants available)
- Branding Printed vinyl outer ceiling flashing graphics on request
- Frame Standard Isopod framework is 304 stainless steel. A more lightweight aluminium frame option is available as a bespoke option. The framework is held together by specially made connectors, designed solely for these products and tested rigorously by Guardtech's highly experienced in-house engineers
- Ceiling GT Shell Lite 50mm PIR insulated powder-coated modular composite
- Flooring No flooring as standard. (GT Deck Lite vinyl tiles can be added to order)
- Monitoring GT Scan Lite Digihelic\* (Digital EMS can be added as bespoke option)