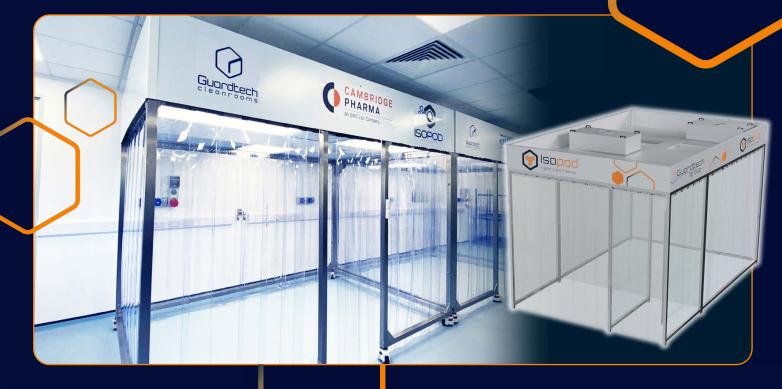

# ISOPOD FLEXI TECHNICAL DATA SHEET

### **ISOPOD FLEXI MODEL**

#### **KEY INFORMATION**

- Branding Printed vinyl graphics or full wraps on request
- Sizes 3x2m, 3x3m, 3x4m, 4x4m, 3x5m\* (all standard sizes bespoke options also
- Personnel Airlock 1.5×1.5m\* (On 4x4m model PAL is 1.5x2m)
- Material Airlock 1.5x2m\*
- Classifications ISO6, 7, 8, CNC\* (Bespoke ISO5 and cGMP models also available)
- Ceiling Height 2.1m\* (Bespoke heights available)
- Furniture Full fit-out available. To view the range
- **Equipment** Full fit-out available. To view the range
- Power & Network 2 x 13amp sockets. Fuse board included.\* (Additional 13-amp sockets and CAT6A data ports available in bespoke configurations)
- Lighting 600 x 600mm LED lighting panels.\* Surface-mounted panels. (Flushmounted LED and 1200 x 600mm available as bespoke option)
- Filtration GT Flow Plus AC Fan Filter Units with roomside change and gel seal
- Air Conditioning Not available as standard. For more information on the different HVAC options available, please consult a member of the Isopod team
- \*Standard model option

#### STRUCTURAL FEATURES

- External Shell GT Strip Max PVC strip curtain (available in width range of 100mm - 400mm, 1mm to 4mm thickness. Fire resistant and ant-static variants available)
- Branding Printed vinyl outer ceiling flashing graphics on request
- Frame Standard Isopod framework is 304 stainless steel. A more lightweight aluminium frame option is available as a bespoke option. The framework is held together by specially made connectors, designed solely for these products and tested rigorously by Guardtech's highly experienced in-house engineers
- Ceiling GT Shell Lite 50mm PIR insulated powder-coated modular composite
- Flooring No flooring as standard. (GT Deck Lite vinyl tiles can be added to order)
- Monitoring GT Scan Lite Digihelic\* (Digital EMS can be added as bespoke option)